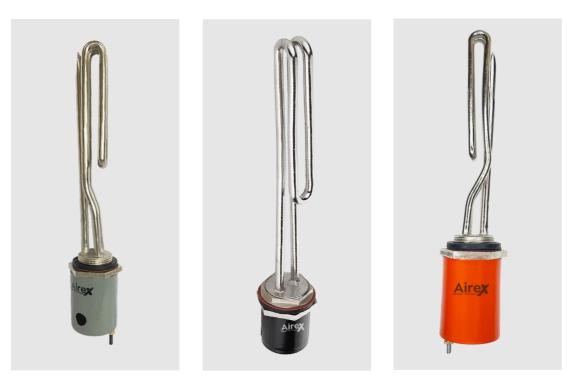

#### Water Immersion Rod

Immersion water heaters are extremely useful and a convenient way for heating water. Immersion heating rod is a must-have product for your home. This Airex's water Immersion heater heats water quickly consuming sufficient wattage. This immersion heater facilitates optimum heat transfer for an enhanced performance.

| SKU Code | Description                                    | Wattage |
|----------|------------------------------------------------|---------|
| AE-1     | Water Immersion Rod Copper                     | 1000 W  |
| AE-1.1   | Water Immersion Rod Copper Waterproof          | 1000 W  |
| AE-1.2   | Water Immersion Rod Stainless Steel            | 1000 W  |
| AE-1.3   | Water Immersion Rod Stainless Steel Waterproof | 1000 W  |
| AE-1.4   | Water Immersion Rod Brass Waterproof           | 1000 W  |
| AE-2     | Water Immersion Rod Copper                     | 1500 W  |
| AE-2.1   | Water Immersion Rod Copper Waterproof          | 1500 W  |
| AE-2.2   | Water Immersion Rod Stainless Steel            | 1500 W  |
| AE-2.3   | Water Immersion Rod Stainless Steel Waterproof | 1500 W  |
| AE-2.4   | Water Immersion Rod Brass Waterproof           | 1500 W  |
| AE-3     | Water Immersion Rod Copper                     | 2000 W  |
| AE-3.1   | Water Immersion Rod Copper Waterproof          | 2000 W  |
| AE-3.2   | Water Immersion Rod Stainless Steel            | 2000 W  |
| AE-3.3   | Water Immersion Rod Stainless Steel Waterproof | 2000 W  |
| AE-3.4   | Water Immersion Rod Brass Waterproof           | 2000 W  |

\*All our immersion rods / elements are elcb enabled