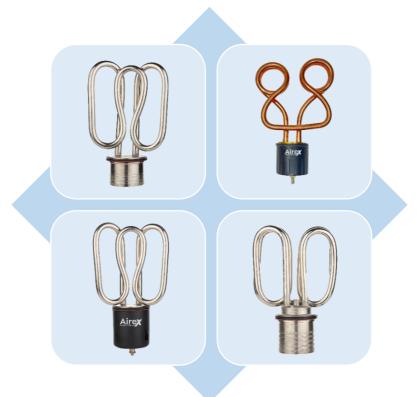

#### Water Immersion Rod

Immersion water heaters are extremely useful and a convenient way for heating water. Immersion heating rod is a must-have product for your home. This Airex's water Immersion heater heats water quickly consuming sufficient wattage. This immersion heater facilitates optimum heat transfer for an enhanced performance.

| SKU Code | Description                                    | Wattage |
|----------|------------------------------------------------|---------|
| AE-1     | Water Immersion Rod Copper                     | 1000 W  |
| AE-1.1   | Water Immersion Rod Copper Waterproof          | 1000 W  |
| AE-1.2   | Water Immersion Rod Stainless Steel            | 1000 W  |
| AE-1.3   | Water Immersion Rod Stainless Steel Waterproof | 1000 W  |
| AE-1.4   | Water Immersion Rod Brass Waterproof           | 1000 W  |
| AE-2     | Water Immersion Rod Copper                     | 1500 W  |
| AE-2.1   | Water Immersion Rod Copper Waterproof          | 1500 W  |
| AE-2.2   | Water Immersion Rod Stainless Steel            | 1500 W  |
| AE-2.3   | Water Immersion Rod Stainless Steel Waterproof | 1500 W  |
| AE-2.4   | Water Immersion Rod Brass Waterproof           | 1500 W  |
| AE-3     | Water Immersion Rod Copper                     | 2000 W  |
| AE-3.1   | Water Immersion Rod Copper Waterproof          | 2000 W  |
| AE-3.2   | Water Immersion Rod Stainless Steel            | 2000 W  |
| AE-3.3   | Water Immersion Rod Stainless Steel Waterproof | 2000 W  |
| AE-3.4   | Water Immersion Rod Brass Waterproof           | 2000 W  |

\*All our immersion rods / elements are elcb enabled