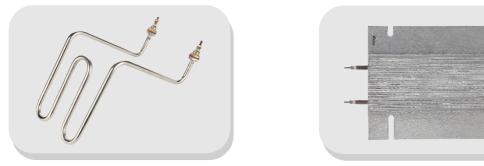

#### **KETTLE ELEMENT**

Discover our high-quality kettle elements, engineered for rapid heating and longlasting performance. Crafted with precision and durability, ensuring efficient boiling and reliable operation. Elevate your brewing experience with dependable, quick, and consistent heating for a perfect cup every time.

| SKU Code | Description                          | Wattage |
|----------|--------------------------------------|---------|
| AE-4     | Non Auto Kettle Element Copper/SS    | 1000 W  |
| AE-5     | Non Auto Kettle Element Copper/SS    | 1500 W  |
| AE-6     | Non Auto Kettle Element Copper/SS    | 2000 W  |
| AE-7     | Non Auto Kettle Element Copper/SS    | 3000 W  |
| AE-8     | Auto Kettle Element Copper/SS        | 1000 W  |
| AE-9     | Auto Kettle Element Copper/SS        | 1500 W  |
| AE-10    | Auto Kettle Element Copper/SS        | 2000 W  |
| AE-11    | Auto Kettle Element Copper/SS        | 3000 W  |
| AE-12    | Direct Kettle Element Copper/SS      | 1000 W  |
| AE-13    | Direct Kettle Element Copper/SS      | 1500 W  |
| AE-14    | Direct Kettle Element Copper/SS      | 2000 W  |
| AE-15    | Direct Kettle Element Copper/SS      | 3000 W  |
| AE-16    | Auto Double Kettle Element Copper/SS | 1000 W  |
| AE-17    | Auto Double Kettle Element Copper/SS | 1500 W  |
| AE-18    | Auto Double Kettle Element Copper/SS | 2000 W  |
| AE-19    | Auto Double Kettle Element Copper/SS | 3000 W  |