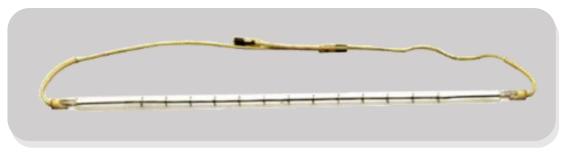

#### Water Immersion Rod

Immersion water heaters are extremely useful and a convenient way for heating water. Immersion heating rod is a must-have product for your home. This Airex's water Immersion heater heats water quickly consuming sufficient wattage. This immersion heater facilitates optimum heat transfer for an enhanced performance.

| SKU Code | Description                                    | Wattage |
|----------|------------------------------------------------|---------|
| AE-1     | Water Immersion Rod Copper                     | 1000 W  |
| AE-1.1   | Water Immersion Rod Copper Waterproof          | 1000 W  |
| AE-1.2   | Water Immersion Rod Stainless Steel            | 1000 W  |
| AE-1.3   | Water Immersion Rod Stainless Steel Waterproof | 1000 W  |
| AE-1.4   | Water Immersion Rod Brass Waterproof           | 1000 W  |
| AE-2     | Water Immersion Rod Copper                     | 1500 W  |
| AE-2.1   | Water Immersion Rod Copper Waterproof          | 1500 W  |
| AE-2.2   | Water Immersion Rod Stainless Steel            | 1500 W  |
| AE-2.3   | Water Immersion Rod Stainless Steel Waterproof | 1500 W  |
| AE-2.4   | Water Immersion Rod Brass Waterproof           | 1500 W  |
| AE-3     | Water Immersion Rod Copper                     | 2000 W  |
| AE-3.1   | Water Immersion Rod Copper Waterproof          | 2000 W  |
| AE-3.2   | Water Immersion Rod Stainless Steel            | 2000 W  |
| AE-3.3   | Water Immersion Rod Stainless Steel Waterproof | 2000 W  |
| AE-3.4   | Water Immersion Rod Brass Waterproof           | 2000 W  |

\*All our immersion rods / elements are elcb enabled