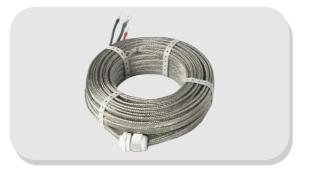

#### THERMOCOUPLE WIRE

Introducing our high-quality Thermocouple Wire, meticulously engineered for precise temperature sensing in diverse applications. Crafted with premium materials, our wire ensures reliable and accurate measurements for industrial and scientific needs. Elevate your temperature monitoring with our dependable Thermocouple Wire, delivering consistent performance and peace of mind.

| SKU Code | Description                              | MTR     |
|----------|------------------------------------------|---------|
| AE-352   | J Type Thermocouple Wire SS Shielded     | 100 MTR |
| AE-353   | K Type Thermocouple Wire SS Shielded     | 100 MTR |
| AE-354   | PT-100 Thermocouple Wire Teflon Shielded | 100 MTR |
| AE-355   | PT-100 Thermocouple Wire SS Shielded     | 100 MTR |