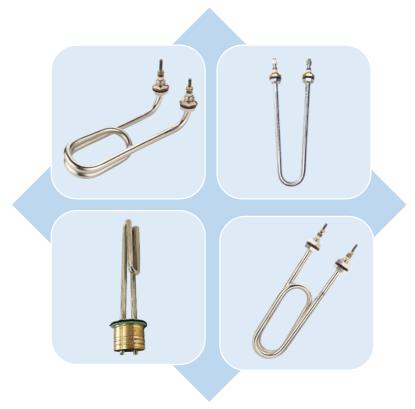

#### **INDUSTRIAL WATER HEATER**

Precision-crafted, our Industrial Water Immersion Heaters feature copper tubes brazed to nickel-plated brass flanges. Each element includes a brass chuck nut, two fiber washers, and a painted metallic cap with a grommet for cable end protection.

| SKU Code | Description                          | Wattage |
|----------|--------------------------------------|---------|
| AE-42    | 1-1/4" B.S.P. Double Pipe Copper/ SS | 2000 W  |
| AE-43    | 1-1/4" B.S.P. Double Pipe Copper/ SS | 3000 W  |
| AE-44    | 1-1/4" B.S.P. Triple Pipe Copper/ SS | 3000 W  |
| AE-45    | 1-1/4" B.S.P. Triple Pipe Copper/ SS | 6000 W  |
| AE-46    | 1-1/2" B.S.P. Double Pipe Copper/ SS | 2000 W  |
| AE-47    | 1-1/2" B.S.P. Double Pipe Copper/ SS | 3000 W  |
| AE-48    | 1-1/2" B.S.P. Triple Pipe Copper/ SS | 3000 W  |
| AE-49    | 1-1/2" B.S.P. Triple Pipe Copper/ SS | 6000 W  |
| AE-50    | 2" B.S.P. Triple Pipe Copper/ SS     | 3000 W  |
| AE-51    | 2" B.S.P. Triple Pipe Copper/ SS     | 4000 W  |
| AE-52    | 2" B.S.P. Triple Pipe Copper/ SS     | 5000 W  |
| AE-53    | 2" B.S.P. Triple Pipe Copper/ SS     | 6000 W  |
| AE-54    | 2" B.S.P. Triple Pipe Copper/ SS     | 9000 W  |