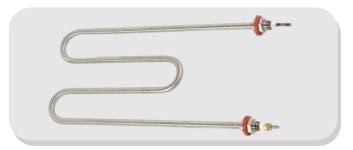

#### **INDUSTRIAL WATER HEATER**

Precision-crafted, our Industrial Water Immersion Heaters feature copper tubes brazed to nickel-plated brass flanges. Each element includes a brass chuck nut, two fiber washers, and a painted metallic cap with a grommet for cable end protection.

| SKU Code | Description                          | Wattage |
|----------|--------------------------------------|---------|
| AE-42    | 1-1/4" B.S.P. Double Pipe Copper/ SS | 2000 W  |
| AE-43    | 1-1/4" B.S.P. Double Pipe Copper/ SS | 3000 W  |
| AE-44    | 1-1/4" B.S.P. Triple Pipe Copper/ SS | 3000 W  |
| AE-45    | 1-1/4" B.S.P. Triple Pipe Copper/ SS | 6000 W  |
| AE-46    | 1-1/2" B.S.P. Double Pipe Copper/ SS | 2000 W  |
| AE-47    | 1-1/2" B.S.P. Double Pipe Copper/ SS | 3000 W  |
| AE-48    | 1-1/2" B.S.P. Triple Pipe Copper/ SS | 3000 W  |
| AE-49    | 1-1/2" B.S.P. Triple Pipe Copper/ SS | 6000 W  |
| AE-50    | 2" B.S.P. Triple Pipe Copper/ SS     | 3000 W  |
| AE-51    | 2" B.S.P. Triple Pipe Copper/ SS     | 4000 W  |
| AE-52    | 2" B.S.P. Triple Pipe Copper/ SS     | 5000 W  |
| AE-53    | 2" B.S.P. Triple Pipe Copper/ SS     | 6000 W  |
| AE-54    | 2" B.S.P. Triple Pipe Copper/ SS     | 9000 W  |