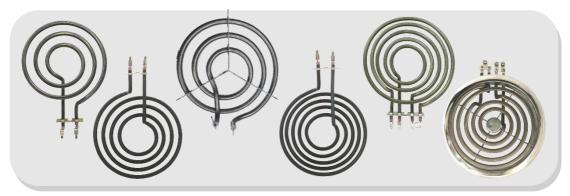

#### **COOKING COILS**

Crafted from high-temperature-resistant nickel alloy tubes, our Cooking Coils offer durability and reliable performance. Designed with ingenious dual elements for versatility, they provide three ratings with a rotary switch.