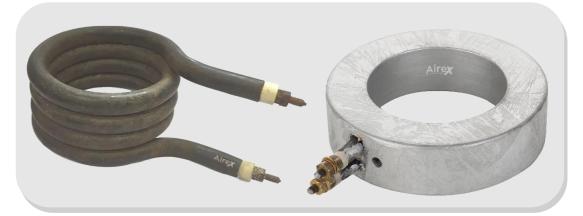

#### **INDUSTRIAL WATER HEATER**

Precision-crafted, our Industrial Water Immersion Heaters feature copper tubes brazed to nickel-plated brass flanges. Each element includes a brass chuck nut, two fiber washers, and a painted metallic cap with a grommet for cable end protection.

#### **OIL IMMERSION HEATER**

Forged with precision, our Oil Immersion Heaters feature copper-coated MS Tubes brazed to 2.1/2" B.S.P. Cast Iron Flanges. Each element includes a Thermostat Pocket for temperature control and a painted metallic cap with a grommet for cable end protection.