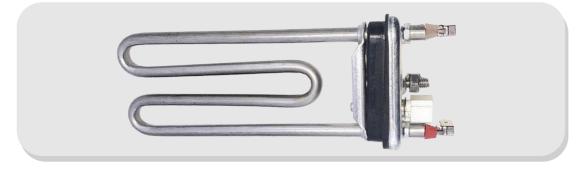

#### WASHING MACHINE ELEMENTS

The Airex Heaters heating element plays a critical role in the functionality and the efficiency of a washing machine, and careful consideration is given to its design and construction.

| SKU Code | Description                  | Wattage |
|----------|------------------------------|---------|
| AE-70    | Nipple Type (Small Size) L+M | 1500 W  |
| AE-71    | Nipple Type (Small Size) L+M | 2000 W  |
| AE-72    | Nipple Type (Small Size) L+M | 1500 W  |
| AE-73    | Nipple Type (Small Size) L+M | 2000 W  |
| AE-74    | Nipple Type (Small Size) L+M | 1500 W  |
| AE-75    | Nipple Type (Small Size) L+M | 2000 W  |
| AE-76    | Nipple Type (Small Size) L+M | 1500 W  |
| AE-77    | Nipple Type (Small Size) L+M | 2000 W  |

\*With fuse element query accepted