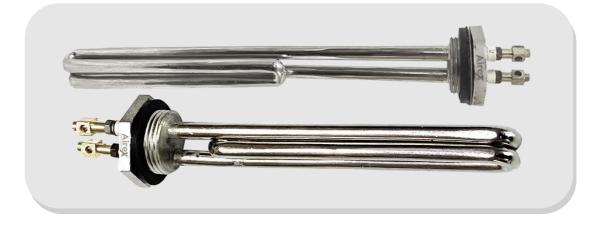

#### **INDUSTRIAL WATER HEATER**

Precision-crafted, our Industrial Water Immersion Heaters feature copper tubes brazed to nickel-plated brass flanges. Each element includes a brass chuck nut, two fiber washers, and a painted metallic cap with a grommet for cable end protection.

| SKU Code | Description                          | Wattage |
|----------|--------------------------------------|---------|
| AE-42    | 1-1/4" B.S.P. Double Pipe Copper/ SS | 2000 W  |
| AE-43    | 1-1/4" B.S.P. Double Pipe Copper/ SS | 3000 W  |
| AE-44    | 1-1/4" B.S.P. Triple Pipe Copper/ SS | 3000 W  |
| AE-45    | 1-1/4" B.S.P. Triple Pipe Copper/ SS | 6000 W  |
| AE-46    | 1-1/2" B.S.P. Double Pipe Copper/ SS | 2000 W  |
| AE-47    | 1-1/2" B.S.P. Double Pipe Copper/ SS | 3000 W  |
| AE-48    | 1-1/2" B.S.P. Triple Pipe Copper/ SS | 3000 W  |
| AE-49    | 1-1/2" B.S.P. Triple Pipe Copper/ SS | 6000 W  |
| AE-50    | 2" B.S.P. Triple Pipe Copper/ SS     | 3000 W  |
| AE-51    | 2" B.S.P. Triple Pipe Copper/ SS     | 4000 W  |
| AE-52    | 2" B.S.P. Triple Pipe Copper/ SS     | 5000 W  |
| AE-53    | 2" B.S.P. Triple Pipe Copper/ SS     | 6000 W  |
| AE-54    | 2" B.S.P. Triple Pipe Copper/ SS     | 9000 W  |