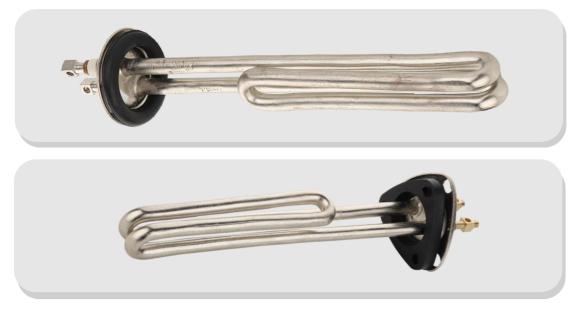

#### **INDUSTRIAL WATER HEATER**

Precision-crafted, our Industrial Water Immersion Heaters feature copper tubes brazed to nickel-plated brass flanges. Each element includes a brass chuck nut, two fiber washers, and a painted metallic cap with a grommet for cable end protection.