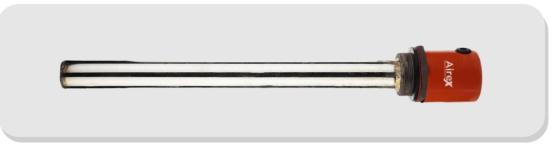

#### Water Immersion Rod

Immersion water heaters are extremely useful and a convenient way for heating water. Immersion heating rod is a must-have product for your home. This Airex's water Immersion heater heats water quickly consuming sufficient wattage. This immersion heater facilitates optimum heat transfer for an enhanced performance.

| SKU Code | Description                                    | Wattage |
|----------|------------------------------------------------|---------|
| AE-1     | Water Immersion Rod Copper                     | 1000 W  |
| AE-1.1   | Water Immersion Rod Copper Waterproof          | 1000 W  |
| AE-1.2   | Water Immersion Rod Stainless Steel            | 1000 W  |
| AE-1.3   | Water Immersion Rod Stainless Steel Waterproof | 1000 W  |
| AE-1.4   | Water Immersion Rod Brass Waterproof           | 1000 W  |
| AE-2     | Water Immersion Rod Copper                     | 1500 W  |
| AE-2.1   | Water Immersion Rod Copper Waterproof          | 1500 W  |
| AE-2.2   | Water Immersion Rod Stainless Steel            | 1500 W  |
| AE-2.3   | Water Immersion Rod Stainless Steel Waterproof | 1500 W  |
| AE-2.4   | Water Immersion Rod Brass Waterproof           | 1500 W  |
| AE-3     | Water Immersion Rod Copper                     | 2000 W  |
| AE-3.1   | Water Immersion Rod Copper Waterproof          | 2000 W  |
| AE-3.2   | Water Immersion Rod Stainless Steel            | 2000 W  |
| AE-3.3   | Water Immersion Rod Stainless Steel Waterproof | 2000 W  |
| AE-3.4   | Water Immersion Rod Brass Waterproof           | 2000 W  |

\*All our immersion rods / elements are elcb enabled