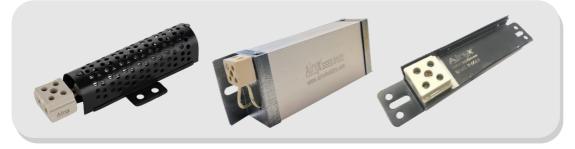

#### **BAND HEATER**

Band heaters are efficient and economical solutions for heating cylindrical surfaces that require indirect external heating. Mica Band heaters can attain a maximum sheath temperature of 900°F and are the ideal solutions for high-watt density and high-temperature applications. These heaters are perfect for heating pipes, barrels, and other cylindrical surfaces.