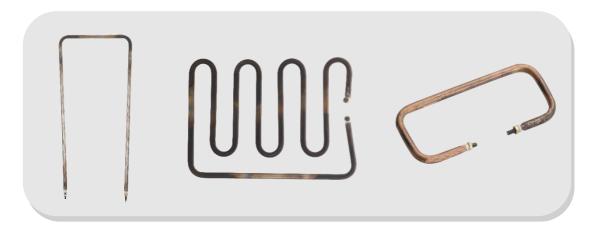

#### **IRON ELEMENT**

Forged from copper-coated aluminum or steel tubing, our Iron Heating Elements, with wattages from 600W to 1350W, deliver superior performance for Dry and Steam Irons. Ensuring efficient and reliable operation, these elements offer a perfect blend of quality and versatility for exceptional ironing performance.

| SKU Code | Description                                        | Wattage |
|----------|----------------------------------------------------|---------|
| AE-248   | Aluminium Lightweight Iron Element                 | 1000W   |
| AE-249   | Mica Element Lightweight/ Heavyweight Iron Element | 1250W   |
| AE-250   | Mica Laundry Iron Element                          | 1500W   |

\*Customization is available for all the elements.