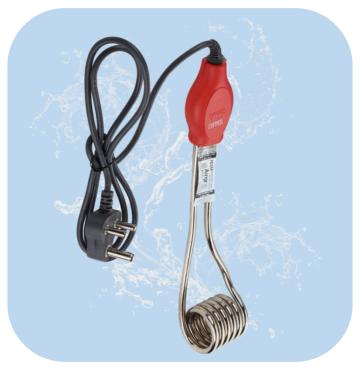

#### Water Immersion Rod

Immersion water heaters are extremely useful and a convenient way for heating water. Immersion heating rod is a must-have product for your home. This Airex's water Immersion heater heats water quickly consuming sufficient wattage. This immersion heater facilitates optimum heat transfer for an enhanced performance.