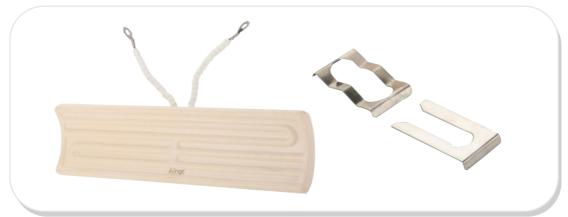

#### **STRIP HEATER**

Strip heaters are used principally for convection-type air heating and clamp-on installations.

| SKU Code | Description                      |
|----------|----------------------------------|
| AE-142   | Flat Strip Heater BREADTH 1-1/2" |
| AE-143   | Flat Strip Heater BREADTH 2"     |
| AE-144   | Flat Strip Heater BREADTH 2-1/2" |

#### **FINNED TYPE STRIP HEATER**

Finned strip heaters, sometimes referred to as component heaters, are an electric heating element that effectively transfers heat across space while maximizing heat intensity.