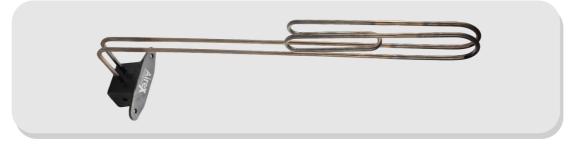

#### **INDUSTRIAL WATER HEATER**

Precision-crafted, our Industrial Water Immersion Heaters feature copper tubes brazed to nickel-plated brass flanges. Each element includes a brass chuck nut, two fiber washers, and a painted metallic cap with a grommet for cable end protection.

| SKU Code | Description                          | Wattage |
|----------|--------------------------------------|---------|
| AE-42    | 1-1/4" B.S.P. Double Pipe Copper/ SS | 2000 W  |
| AE-43    | 1-1/4" B.S.P. Double Pipe Copper/ SS | 3000 W  |
| AE-44    | 1-1/4" B.S.P. Triple Pipe Copper/ SS | 3000 W  |
| AE-45    | 1-1/4" B.S.P. Triple Pipe Copper/ SS | 6000 W  |
| AE-46    | 1-1/2" B.S.P. Double Pipe Copper/ SS | 2000 W  |
| AE-47    | 1-1/2" B.S.P. Double Pipe Copper/ SS | 3000 W  |
| AE-48    | 1-1/2" B.S.P. Triple Pipe Copper/ SS | 3000 W  |
| AE-49    | 1-1/2" B.S.P. Triple Pipe Copper/ SS | 6000 W  |
| AE-50    | 2" B.S.P. Triple Pipe Copper/ SS     | 3000 W  |
| AE-51    | 2" B.S.P. Triple Pipe Copper/ SS     | 4000 W  |
| AE-52    | 2" B.S.P. Triple Pipe Copper/ SS     | 5000 W  |
| AE-53    | 2" B.S.P. Triple Pipe Copper/ SS     | 6000 W  |
| AE-54    | 2" B.S.P. Triple Pipe Copper/ SS     | 9000 W  |