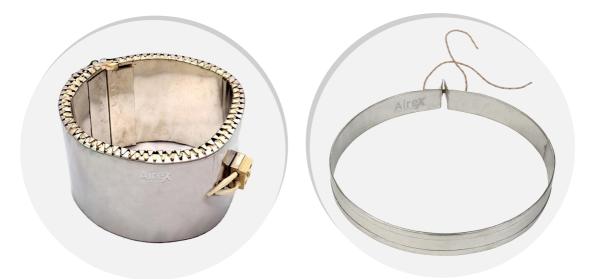

#### **BAND HEATER**

Band heaters are efficient and economical solutions for heating cylindrical surfaces that require indirect external heating. Mica Band heaters can attain a maximum sheath temperature of 900°F and are the ideal solutions for high-watt density and high-temperature applications. These heaters are perfect for heating pipes, barrels, and other cylindrical surfaces.