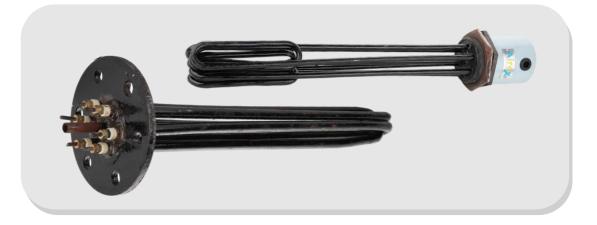

#### **INDUSTRIAL WATER HEATER**

Precision-crafted, our Industrial Water Immersion Heaters feature copper tubes brazed to nickel-plated brass flanges. Each element includes a brass chuck nut, two fiber washers, and a painted metallic cap with a grommet for cable end protection.

| SKU Code | Description                          | Wattage |
|----------|--------------------------------------|---------|
| AE-42    | 1-1/4" B.S.P. Double Pipe Copper/ SS | 2000 W  |
| AE-43    | 1-1/4" B.S.P. Double Pipe Copper/ SS | 3000 W  |
| AE-44    | 1-1/4" B.S.P. Triple Pipe Copper/ SS | 3000 W  |
| AE-45    | 1-1/4" B.S.P. Triple Pipe Copper/ SS | 6000 W  |
| AE-46    | 1-1/2" B.S.P. Double Pipe Copper/ SS | 2000 W  |
| AE-47    | 1-1/2" B.S.P. Double Pipe Copper/ SS | 3000 W  |
| AE-48    | 1-1/2" B.S.P. Triple Pipe Copper/ SS | 3000 W  |
| AE-49    | 1-1/2" B.S.P. Triple Pipe Copper/ SS | 6000 W  |
| AE-50    | 2" B.S.P. Triple Pipe Copper/ SS     | 3000 W  |
| AE-51    | 2" B.S.P. Triple Pipe Copper/ SS     | 4000 W  |
| AE-52    | 2" B.S.P. Triple Pipe Copper/ SS     | 5000 W  |
| AE-53    | 2" B.S.P. Triple Pipe Copper/ SS     | 6000 W  |
| AE-54    | 2" B.S.P. Triple Pipe Copper/ SS     | 9000 W  |