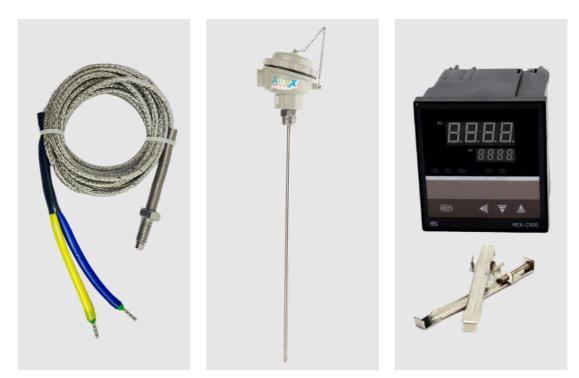

#### **THERMOCOUPLES**

Discover our precision-engineered Thermocouples, ensuring accurate temperature measurements in various environments. Crafted with high-quality materials, these sensors guarantee reliable performance for industrial and scientific needs. Elevate your temperature monitoring with our advanced Thermocouples, providing dependable data for optimal process control and safety.

| SKU Code | Description                    |
|----------|--------------------------------|
| AE-337   | J Lock Type                    |
| AE-338   | J Lock Bolt                    |
| AE-339   | J Lock Washer                  |
| AE-340   | J Head Type                    |
| AE-341   | K Lock Type                    |
| AE-342   | K Lock Bolt                    |
| AE-343   | K Lock Washer                  |
| AE-344   | K Head Type                    |
| AE-345   | PT-100 Wire Type               |
| AE-346   | PT-100 Head Type               |
| AE-347   | PT-100 Type L-Shape            |
| AE-      | Digital Temperature Controller |

#### **STEM TYPE THERMOSTAT**

A Stem Type thermostat is a vital component of a water heating system, designed to regulate and maintain the temperature of the water inside the geyser or water heater at a desired level. This temperature-sensitive switch operates by opening or closing an electrical circuit in response to the water temperature inside the geyser.

| SKU Code | Description                 |
|----------|-----------------------------|
| AE-356   | Thermostat 4"               |
| AE-357   | Thermostat 7"               |
| AE-358   | Thermostat 7" Reset         |
| AE-359   | Thermostat 11"              |
| AE-360   | Thermostat 11" Reset        |
| AE-361   | Combistat 7"                |
| AE-362   | Combistat 11"               |
| AE-363   | Capillary Thermostat 30-110 |
| AE-364   | Capillary Thermostat 50-300 |

#### THERMOCOUPLE WIRE

Introducing our high-quality Thermocouple Wire, meticulously engineered for precise temperature sensing in diverse applications. Crafted with premium materials, our wire ensures reliable and accurate measurements for industrial and scientific needs. Elevate your temperature monitoring with our dependable Thermocouple Wire, delivering consistent performance and peace of mind.

| SKU Code | Description                              | MTR     |
|----------|------------------------------------------|---------|
| AE-352   | J Type Thermocouple Wire SS Shielded     | 100 MTR |
| AE-353   | K Type Thermocouple Wire SS Shielded     | 100 MTR |
| AE-354   | PT-100 Thermocouple Wire Teflon Shielded | 100 MTR |
| AE-355   | PT-100 Thermocouple Wire SS Shielded     | 100 MTR |