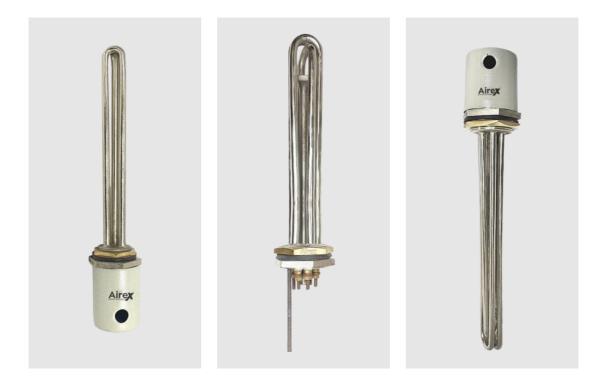

#### Water Immersion Rod

Immersion water heaters are extremely useful and a convenient way for heating water. Immersion heating rod is a must-have product for your home. This Airex's water Immersion heater heats water quickly consuming sufficient wattage. This immersion heater facilitates optimum heat transfer for an enhanced performance.

| SKU Code | Description                                    | Wattage |
|----------|------------------------------------------------|---------|
| AE-1     | Water Immersion Rod Copper                     | 1000 W  |
| AE-1.1   | Water Immersion Rod Copper Waterproof          | 1000 W  |
| AE-1.2   | Water Immersion Rod Stainless Steel            | 1000 W  |
| AE-1.3   | Water Immersion Rod Stainless Steel Waterproof | 1000 W  |
| AE-1.4   | Water Immersion Rod Brass Waterproof           | 1000 W  |
| AE-2     | Water Immersion Rod Copper                     | 1500 W  |
| AE-2.1   | Water Immersion Rod Copper Waterproof          | 1500 W  |
| AE-2.2   | Water Immersion Rod Stainless Steel            | 1500 W  |
| AE-2.3   | Water Immersion Rod Stainless Steel Waterproof | 1500 W  |
| AE-2.4   | Water Immersion Rod Brass Waterproof           | 1500 W  |
| AE-3     | Water Immersion Rod Copper                     | 2000 W  |
| AE-3.1   | Water Immersion Rod Copper Waterproof          | 2000 W  |
| AE-3.2   | Water Immersion Rod Stainless Steel            | 2000 W  |
| AE-3.3   | Water Immersion Rod Stainless Steel Waterproof | 2000 W  |
| AE-3.4   | Water Immersion Rod Brass Waterproof           | 2000 W  |

\*All our immersion rods / elements are elcb enabled