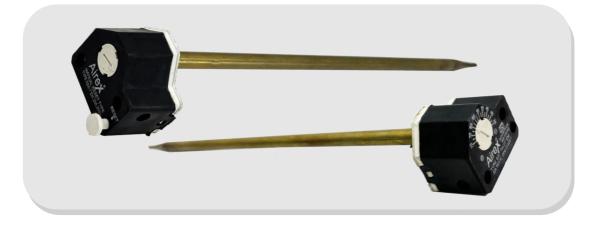

#### **THERMOCOUPLES**

Discover our precision-engineered Thermocouples, ensuring accurate temperature measurements in various environments. Crafted with high-quality materials, these sensors guarantee reliable performance for industrial and scientific needs. Elevate your temperature monitoring with our advanced Thermocouples, providing dependable data for optimal process control and safety.

| SKU Code | Description                    |
|----------|--------------------------------|
| AE-337   | J Lock Type                    |
| AE-338   | J Lock Bolt                    |
| AE-339   | J Lock Washer                  |
| AE-340   | J Head Type                    |
| AE-341   | K Lock Type                    |
| AE-342   | K Lock Bolt                    |
| AE-343   | K Lock Washer                  |
| AE-344   | K Head Type                    |
| AE-345   | PT-100 Wire Type               |
| AE-346   | PT-100 Head Type               |
| AE-347   | PT-100 Type L-Shape            |
| AE-      | Digital Temperature Controller |