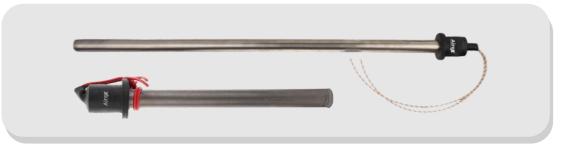

#### Water Immersion Rod

Immersion water heaters are extremely useful and a convenient way for heating water. Immersion heating rod is a must-have product for your home. This Airex's water Immersion heater heats water quickly consuming sufficient wattage. This immersion heater facilitates optimum heat transfer for an enhanced performance.

| SKU Code | Description                                    | Wattage |
|----------|------------------------------------------------|---------|
| AE-1     | Water Immersion Rod Copper                     | 1000 W  |
| AE-1.1   | Water Immersion Rod Copper Waterproof          | 1000 W  |
| AE-1.2   | Water Immersion Rod Stainless Steel            | 1000 W  |
| AE-1.3   | Water Immersion Rod Stainless Steel Waterproof | 1000 W  |
| AE-1.4   | Water Immersion Rod Brass Waterproof           | 1000 W  |
| AE-2     | Water Immersion Rod Copper                     | 1500 W  |
| AE-2.1   | Water Immersion Rod Copper Waterproof          | 1500 W  |
| AE-2.2   | Water Immersion Rod Stainless Steel            | 1500 W  |
| AE-2.3   | Water Immersion Rod Stainless Steel Waterproof | 1500 W  |
| AE-2.4   | Water Immersion Rod Brass Waterproof           | 1500 W  |
| AE-3     | Water Immersion Rod Copper                     | 2000 W  |
| AE-3.1   | Water Immersion Rod Copper Waterproof          | 2000 W  |
| AE-3.2   | Water Immersion Rod Stainless Steel            | 2000 W  |
| AE-3.3   | Water Immersion Rod Stainless Steel Waterproof | 2000 W  |
| AE-3.4   | Water Immersion Rod Brass Waterproof           | 2000 W  |

\*All our immersion rods / elements are elcb enabled