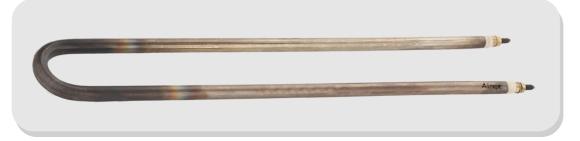

#### **AIR HEATER 'U' SHAPE**

Forged from resilient Stainless Steel or Incoloy tubing, our Air Heaters endure surface temperatures up to 650°C. Each element includes two adjustable fixing brackets for versatility.

| SKU Code | Description                                  | Wattage |
|----------|----------------------------------------------|---------|
| AE-98    | Air Heater 10" U Type SS304 / SS202 3/8" Dia | 300 W   |
| AE-99    | Air Heater 12" U Type SS304 / SS202 3/8" Dia | 500 W   |
| AE-100   | Air Heater 18" U Type SS304 / SS202 3/8" Dia | 750 W   |
| AE-101   | Air Heater 24" U Type SS304 / SS202 3/8" Dia | 1000 W  |
| AE-102   | Air Heater 30" U Type SS304 / SS202 3/8" Dia | 1500 W  |
| AE-103   | Air Heater 36" U Type SS304 / SS202 3/8" Dia | 2000 W  |
| AE-104   | Air Heater 39" U Type SS304 / SS202 3/8" Dia | 2300 W  |