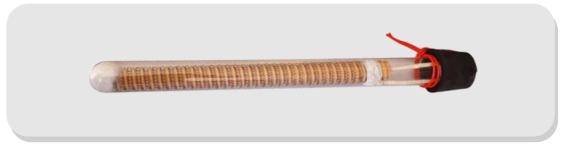

#### Water Immersion Rod

Immersion water heaters are extremely useful and a convenient way for heating water. Immersion heating rod is a must-have product for your home. This Airex's water Immersion heater heats water quickly consuming sufficient wattage. This immersion heater facilitates optimum heat transfer for an enhanced performance.

| SKU Code | Description                                    | Wattage |
|----------|------------------------------------------------|---------|
| AE-1     | Water Immersion Rod Copper                     | 1000 W  |
| AE-1.1   | Water Immersion Rod Copper Waterproof          | 1000 W  |
| AE-1.2   | Water Immersion Rod Stainless Steel            | 1000 W  |
| AE-1.3   | Water Immersion Rod Stainless Steel Waterproof | 1000 W  |
| AE-1.4   | Water Immersion Rod Brass Waterproof           | 1000 W  |
| AE-2     | Water Immersion Rod Copper                     | 1500 W  |
| AE-2.1   | Water Immersion Rod Copper Waterproof          | 1500 W  |
| AE-2.2   | Water Immersion Rod Stainless Steel            | 1500 W  |
| AE-2.3   | Water Immersion Rod Stainless Steel Waterproof | 1500 W  |
| AE-2.4   | Water Immersion Rod Brass Waterproof           | 1500 W  |
| AE-3     | Water Immersion Rod Copper                     | 2000 W  |
| AE-3.1   | Water Immersion Rod Copper Waterproof          | 2000 W  |
| AE-3.2   | Water Immersion Rod Stainless Steel            | 2000 W  |
| AE-3.3   | Water Immersion Rod Stainless Steel Waterproof | 2000 W  |
| AE-3.4   | Water Immersion Rod Brass Waterproof           | 2000 W  |

\*All our immersion rods / elements are elcb enabled