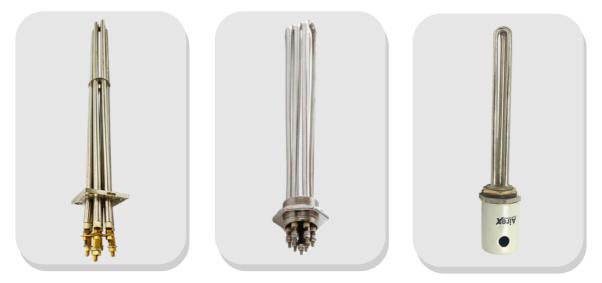

#### **INDUSTRIAL WATER HEATER**

Precision-crafted, our Industrial Water Immersion Heaters feature copper tubes brazed to nickel-plated brass flanges. Each element includes a brass chuck nut, two fiber washers, and a painted metallic cap with a grommet for cable end protection.

#### **OIL IMMERSION HEATER**

Forged with precision, our Oil Immersion Heaters feature copper-coated MS Tubes brazed to 2.1/2" B.S.P. Cast Iron Flanges. Each element includes a Thermostat Pocket for temperature control and a painted metallic cap with a grommet for cable end protection.