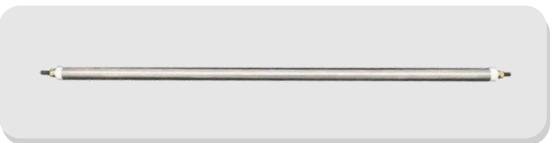

#### Water Immersion Rod

Immersion water heaters are extremely useful and a convenient way for heating water. Immersion heating rod is a must-have product for your home. This Airex's water Immersion heater heats water quickly consuming sufficient wattage. This immersion heater facilitates optimum heat transfer for an enhanced performance.

| SKU Code | Description                                    | Wattage |
|----------|------------------------------------------------|---------|
| AE-1     | Water Immersion Rod Copper                     | 1000 W  |
| AE-1.1   | Water Immersion Rod Copper Waterproof          | 1000 W  |
| AE-1.2   | Water Immersion Rod Stainless Steel            | 1000 W  |
| AE-1.3   | Water Immersion Rod Stainless Steel Waterproof | 1000 W  |
| AE-1.4   | Water Immersion Rod Brass Waterproof           | 1000 W  |
| AE-2     | Water Immersion Rod Copper                     | 1500 W  |
| AE-2.1   | Water Immersion Rod Copper Waterproof          | 1500 W  |
| AE-2.2   | Water Immersion Rod Stainless Steel            | 1500 W  |
| AE-2.3   | Water Immersion Rod Stainless Steel Waterproof | 1500 W  |
| AE-2.4   | Water Immersion Rod Brass Waterproof           | 1500 W  |
| AE-3     | Water Immersion Rod Copper                     | 2000 W  |
| AE-3.1   | Water Immersion Rod Copper Waterproof          | 2000 W  |
| AE-3.2   | Water Immersion Rod Stainless Steel            | 2000 W  |
| AE-3.3   | Water Immersion Rod Stainless Steel Waterproof | 2000 W  |
| AE-3.4   | Water Immersion Rod Brass Waterproof           | 2000 W  |

\*All our immersion rods / elements are elcb enabled