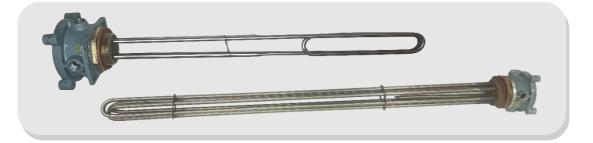

#### **INDUSTRIAL WATER HEATER**

Precision-crafted, our Industrial Water Immersion Heaters feature copper tubes brazed to nickel-plated brass flanges. Each element includes a brass chuck nut, two fiber washers, and a painted metallic cap with a grommet for cable end protection.

| SKU Code | Description                          | Wattage |
|----------|--------------------------------------|---------|
| AE-42    | 1-1/4" B.S.P. Double Pipe Copper/ SS | 2000 W  |
| AE-43    | 1-1/4" B.S.P. Double Pipe Copper/ SS | 3000 W  |
| AE-44    | 1-1/4" B.S.P. Triple Pipe Copper/ SS | 3000 W  |
| AE-45    | 1-1/4" B.S.P. Triple Pipe Copper/ SS | 6000 W  |
| AE-46    | 1-1/2" B.S.P. Double Pipe Copper/ SS | 2000 W  |
| AE-47    | 1-1/2" B.S.P. Double Pipe Copper/ SS | 3000 W  |
| AE-48    | 1-1/2" B.S.P. Triple Pipe Copper/ SS | 3000 W  |
| AE-49    | 1-1/2" B.S.P. Triple Pipe Copper/ SS | 6000 W  |
| AE-50    | 2" B.S.P. Triple Pipe Copper/ SS     | 3000 W  |
| AE-51    | 2" B.S.P. Triple Pipe Copper/ SS     | 4000 W  |
| AE-52    | 2" B.S.P. Triple Pipe Copper/ SS     | 5000 W  |
| AE-53    | 2" B.S.P. Triple Pipe Copper/ SS     | 6000 W  |
| AE-54    | 2" B.S.P. Triple Pipe Copper/ SS     | 9000 W  |

#### **OIL IMMERSION HEATER**

Forged with precision, our Oil Immersion Heaters feature copper-coated MS Tubes brazed to 2.1/2" B.S.P. Cast Iron Flanges. Each element includes a Thermostat Pocket for temperature control and a painted metallic cap with a grommet for cable end protection.

| SKU Code | Description                             | Wattage |
|----------|-----------------------------------------|---------|
| AE-55    | Oil Heater 2-1/2" B.S.P. Mild Steel/ SS | 2000 W  |
| AE-56    | Oil Heater 2-1/2" B.S.P. Mild Steel/ SS | 3000 W  |
| AE-57    | Oil Heater 2-1/2" B.S.P. Mild Steel/ SS | 4000 W  |
| AE-58    | Oil Heater 2-1/2" B.S.P. Mild Steel/ SS | 5000 W  |
| AE-59    | Oil Heater 2-1/2" B.S.P. Mild Steel/ SS | 6000 W  |
| AE-60    | Oil Heater 2-1/2" B.S.P. Mild Steel/ SS | 9000 W  |
| AE-61    | Oil Heater 2-1/2" B.S.P. Mild Steel/ SS | 12000 W |
| AE-62    | Flange Type Oil Heater Mild Steel       | 3000 W  |
| AE-63    | Flange Type Oil Heater Mild Steel       | 6000 W  |